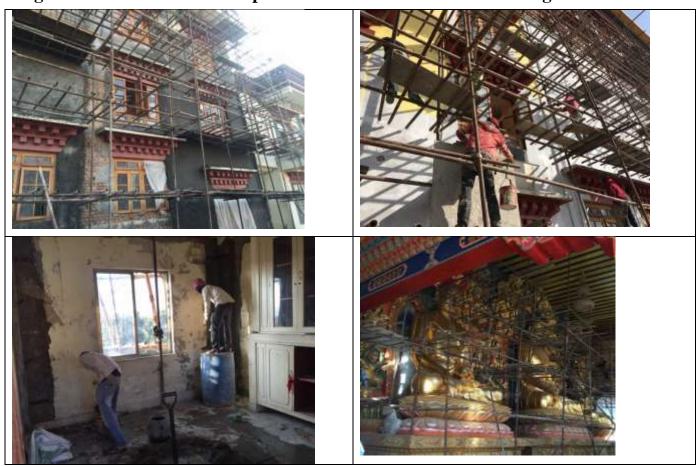

About 80% of the total 237 000 USD that the monastery needed to be raised are obtained. The ongoing rebuilding and repair works related to structure, walls, pillars, including basic interior and exterior painting for the main temple building as well as the residence building for monks are almost finished. The funding for the remaining 20% is also pledged. Most of these financial supports have been provided by groups from Taiwan and Singapore. Some other works in the main temple have been provided by groups from other countries like Sweden.

## Major thangka repainting work is needed in the main temple

Progress made in the main temple and the monk residence buildning