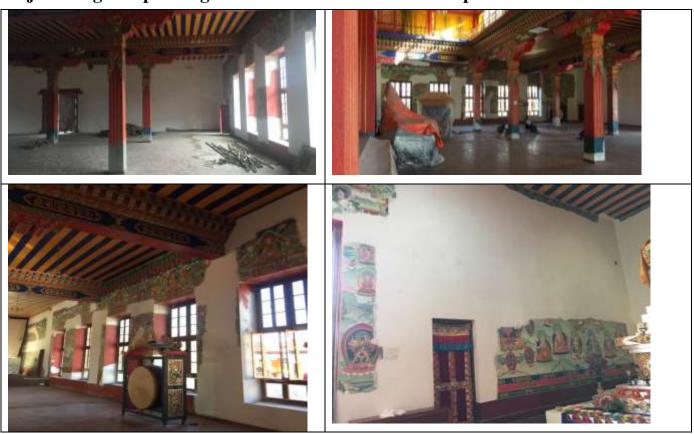

However, what is left to be done is the **major thangka repainting work on the entire internal wall of the main temple**. This work is not sponsored by anyone yet. Your kind support is highly appreciated. The estimated cost given by thangka painters for the entire inner temple wall is **106 107 USD**.

## Major thangka repainting work is needed in the main temple

Progress made in the main temple and the monk residence buildning